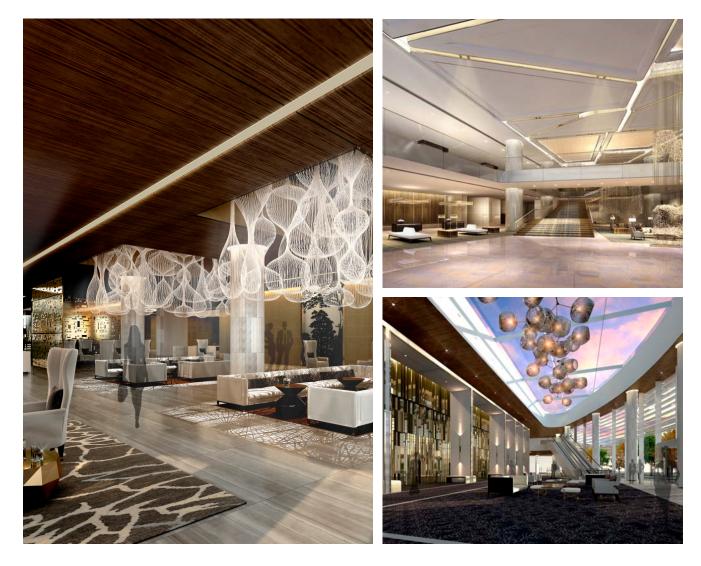

## Yanqi Lake Kempinski Hotel Beijing, China

As homage to the landscape and architecture, the interior is largely inspired by the idea of framing the extraordinary views of Yanqi Lake; whether it is capturing the view of the exterior landscape or framing areas within by enclosing a space or setting a vignette of the interior décor. The design creates elements of intrigue within the overall space of the hotel by experimenting with the juxtaposition of solids and voids and infusing reoccurring geometric forms into unexpected spaces, design elements or features.